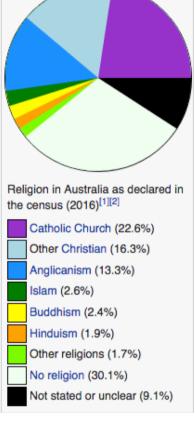

## Religion in Australia – Census Data up to 2016

1986% ◆ 1996 ('000) ◆ 1996% ◆ 2006 ('000) ◆ 2006% ◆ 2011 ('000) ◆ 2011% ◆ 2016 ('000) ◆ 2016% ◆ Affiliation ♦ 1986 ('000) ♦ Anglican 3.723.4 23.9 3.903.3 22.0 3.718.3 18.7 3.680.0 17.1 3.101.2 13.3 295.2 352.5 Baptist 196.8 1.3 1.7 316.7 1.6 345.1 1.6 1.5 Catholic 26.1 4,799.0 5,126.9 25.8 5,439.2 25.3 5,291.8 4,064.4 27.0 22.6 Churches of Christ 0.6 75.0 0.4 0.3 49.7 0.2 39.6 0.2 88.5 54.8 0.4 83.4 0.5 80.9 0.4 0.4 82.5 0.4 Jehovah's Witnesses 66.5 85.6 Latter Day Saints 35.5 0.2 45.2 0.3 53.1 0.3 59.8 0.3 61.6 0.3 Lutheran 208.3 1.3 250.0 1.4 251.1 1.3 251.9 1.2 174 0.7 Eastern Orthodox 427.4 2.7 497.3 2.8 544.3 2.7 563.1 2.6 582.8 2.7 Pentecostal 107.0 0.7 174.6 1.0 219.6 1.1 238.0 1.1 260.6 1.1 Presbyterian and Reformed Churches 560.0 3.6 675.5 3.8 596.7 3.0 599.5 2.8 526.7 2.3 Salvation Army 77.8 0.5 74.1 0.4 64.2 0.3 60.2 0.3 48.9 0.2 Seventh-day Adventist 48.0 0.3 52.7 0.3 55.3 0.3 63.0 0.3 62.9 0.3 Uniting Church 1,182.3 7.6 1,334.9 7.5 1,135.4 5.7 1,065.8 5.0 870.2 3.7 Other Christian 596.0 3.8 322.7 1.8 468.6 2.4 642.4 3.0 833.5 3.6 73.0 12.582.9 70.9 12.685.9 63.9 13.150.6 61.1 12.201.6 52.1 Christian total 11,381.9 0.5 199.8 2.1 563.7 2.4 Buddhism 80.4 1.1 418.8 529.0 2.5 Hinduism 21.5 0.1 67.3 0.4 148.1 0.7 275.5 1.3 440.3 1.9 12.0 26.4 0.1 72.3 0.4 125.9 0.5 Sikhism <0.1 Islam 109.5 0.7 200.9 1.1 340.4 1.7 476.3 2.2 604.2 2.6 Judaism 69.1 0.4 79.8 0.4 88.8 0.4 97.3 0.5 91 0.4 Other non-Christian 0.2 56.6 0.3 82.6 0.4 95.9 0.4 95.7 0.4 35.7 8.2 Non-Christian total 316.2 2.0 616.4 3.5 1,105.1 5.6 1,546.3 7.2 1,920.8 22.3 No religion 1,977.5 12.7 2,948.9 16.6 3,706.5 18.7 4,796.8 7,040.7 30.1 0.3 65.0 Jedi No stats 58.0 0.3 Not stated/Inadequately described 1.926.6 12.3 1.604.8 9.0 2.357.8 11.9 2.014.0 9.4 2.345.5 10 Total 15,602.1 100.0 17,753.0 100.0 19,855.3 100.0 21,507.7 100.0 23,401.4 100.0

Religious declarations of Australians according to the censuses 1986-2016<sup>[2][35][36][1][37]</sup>

Note : Due to rounding, figures may not add up to the totals shown.